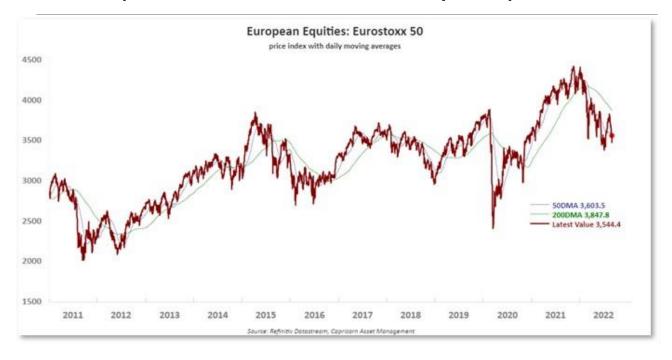

The euro lost 0.5% to a two-decade low of \$0.9900 as markets priced in more risk of a European recession, while

EUROSTOXX 50 futures shed 3.0% and FTSE futures 1.0%.

Germany announced plans to spend 65 billion euros (\$64.7 billion) on shielding customers and businesses from rising costs, while Finland and Sweden offered liquidity guarantees to keep power companies open.