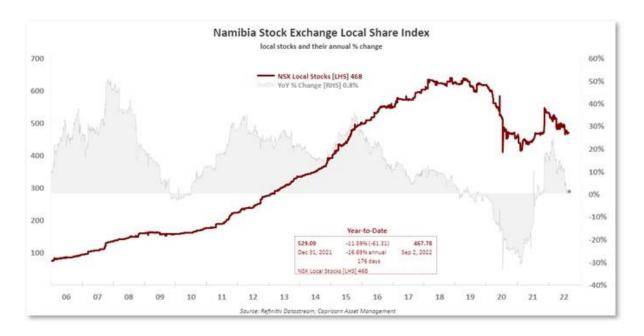

appointed prime minister on Monday.

The strong dollar kept gold flat at \$1,711 an ounce.

Oil prices were supported by expectations gas prices would leap in Europe later in the day.

"Ultimately, Germany would need to cut natural gas consumption by 15% to keep gas storage facilities from running empty," said analysts at ANZ. "Gas rationing looks very likely, as even at 95% full, storage would only last 2.5 months."

OPEC+ is meeting on Monday and is likely to keep oil output quotas unchanged for October, although some sources would not rule out a small production cut to bolster prices that have slid due to fears of an economic slowdown.

Brent climbed \$2.12 to \$95.15, while U.S. crude rose \$1.88 to \$88.75 per barrel.

**Source: Thomson Reuters Refinitiv** 

## **Domestic Markets**



The South African rand strengthened against the dollar on Friday, after the U.S. currency edged back from a two-decade peak as traders digested a U.S. jobs report.

At 1527 GMT, the rand traded at 17.2200 against the dollar, 0.3% stronger than its previous close.

Nonfarm payrolls rose by 315,000 jobs in August, U.S. data showed, topping the consensus forecast of 300,000 jobs by economists polled by Reuters.

The dollar index, which tracks the currency against six rivals, was last down 0.54% at 109.00 after erasing a chunk of losses it endured earlier.

Emerging market currencies such as the rand tend to take cues from global drivers in the absence of major local economic data points.

On the local front next week, investor focus will be on the second-quarter gross domestic product (GDP)